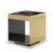

#### **FURNISHING ACCESSORIES**

- 3 LESLIE ARMCHAIR WITHOUT ARMRESTS CM 68X86 H74
- 4 CATLIN COFFEE TABLE Ø CM 60 H52
- 5 CATLIN COFFEE TABLE CM 120X50 H36
- 6 JOY "JUT OUT" COFFEE TABLE CM 50X35 H45

- 7 CESAR COFFEE TABLE Ø CM 36 H45 - MOD. B
- 8 ELLIOTT COFFEE TABLE CM 40X40 H45
- 9 CATLIN CONSOLE CM 150X50 H64
- 10 DIBBETS CAMBRÉ RUG CM 300X300

### Furnishing accessories

4 CATLIN COFFEE TABLE Ø CM 60 H52

5 CATLIN COFFEE TABLE CM 120X50 H36

6 JOY "JUT OUT" COFFEE TABLE CM 50X35 H45

7 CESAR COFFEE TABLE Ø CM 36X H45 MOD. B

8 ELLIOTT COFFEE TABLE CM 40X40 H45