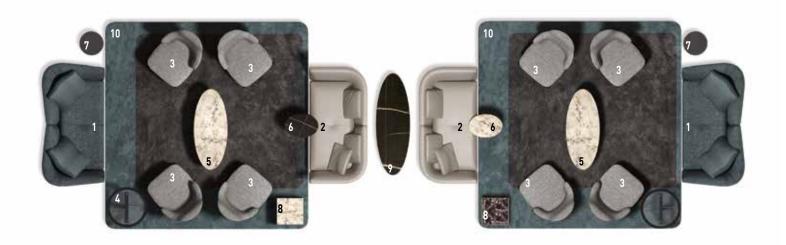

### **LOUNGE SEYMOUR** — arrangement 01

#### **SOFA ARRANGEMENT**

- 1 LOUNGE SEYMOUR "HIGH" SOFA CM 190X95 H76
- 2 LOUNGE SEYMOUR
  "LOW" SOFA CM 174X87 H70

#### **FURNISHING ACCESSORIES**

- 3 LESLIE ARMCHAIR WITHOUT ARMRESTS CM 68X86 H74
- 4 CATLIN COFFEE TABLE Ø CM 60 H52
- 5 CATLIN COFFEE TABLE CM 120X50 H36
- 6 JOY "JUT OUT" COFFEE TABLE CM 50X35 H45

- 7 CESAR COFFEE TABLE Ø CM 36 H45 - MOD. B
- 8 ELLIOTT COFFEE TABLE CM 40X40 H45
- 9 CATLIN CONSOLE CM 150X50 H64
- 10 DIBBETS CAMBRÉ RUG CM 300X300

### Furnishing accessories

4 CATLIN COFFEE TABLE Ø CM 60 H52

5 CATLIN COFFEE TABLE CM 120X50 H36

6 JOY "JUT OUT" COFFEE TABLE CM 50X35 H45

7 CESAR COFFEE TABLE Ø CM 36X H45 MOD. B

8 ELLIOTT COFFEE TABLE CM 40X40 H45

9 CATLIN CONSOLE CM 150X50 H64

10 DIBBETS CAMBRÉ RUG CM 300X300