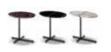

#### **FURNISHING ACCESSORIES**

- 3 LESLIE ARMCHAIR WITHOUT ARMRESTS CM 68X86 H74
- 4 CATLIN COFFEE TABLE Ø CM 60 H52
- 5 CATLIN COFFEE TABLE CM 120X50 H36
- 6 JOY "JUT OUT" COFFEE TABLE CM 50X35 H45

- 7 CESAR COFFEE TABLE Ø CM 36 H45 - MOD. B
- 8 ELLIOTT COFFEE TABLE CM 40X40 H45
- 9 CATLIN CONSOLE CM 150X50 H64
- 10 DIBBETS CAMBRÉ RUG CM 300X300

### Furnishing accessories

4 CATLIN COFFEE TABLE Ø CM 60 H52

5 CATLIN COFFEE TABLE CM 120X50 H36

6 JOY "JUT OUT" COFFEE TABLE CM 50X35 H45

7 CESAR COFFEE TABLE Ø CM 36X H45 MOD. B

8 ELLIOTT COFFEE TABLE CM 40X40 H45

## Settings