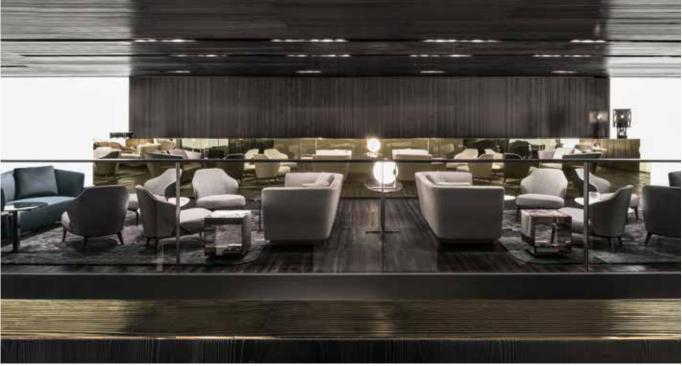

### **LOUNGE SEYMOUR** — arrangement 01

#### **SOFA ARRANGEMENT**

- 1 LOUNGE SEYMOUR "HIGH" SOFA CM 190X95 H76
- 2 LOUNGE SEYMOUR
  "LOW" SOFA CM 174X87 H70

#### **FURNISHING ACCESSORIES**

- 3 LESLIE ARMCHAIR WITHOUT ARMRESTS CM 68X86 H74
- 4 CATLIN COFFEE TABLE Ø CM 60 H52
- 5 CATLIN COFFEE TABLE CM 120X50 H36
- 6 JOY "JUT OUT" COFFEE TABLE CM 50X35 H45

- 7 CESAR COFFEE TABLE Ø CM 36 H45 - MOD. B
- 8 ELLIOTT COFFEE TABLE CM 40X40 H45
- 9 CATLIN CONSOLE CM 150X50 H64
- 10 DIBBETS CAMBRÉ RUG CM 300X300