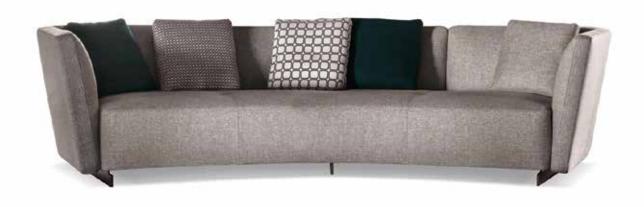

# LOUNGE SEYMOUR

DESIGN RODOLFO DORDONI

Designed to furnish hospitality settings with style and elegance, Seymour Lounge offers scaled-down size and soft curves that express a feeling of intimacy and discretion.

#### **SOFA ARRANGEMENT**

- 1 LOUNGE SEYMOUR "HIGH" SOFA CM 190X95 H76
- 2 LOUNGE SEYMOUR
  "LOW" SOFA CM 174X87 H70