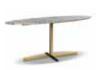

#### **FURNISHING ACCESSORIES**

- 3 LESLIE ARMCHAIR WITHOUT ARMRESTS CM 68X86 H74
- 4 CATLIN COFFEE TABLE Ø CM 60 H52
- 5 CATLIN COFFEE TABLE CM 120X50 H36
- 6 JOY "JUT OUT" COFFEE TABLE CM 50X35 H45

- 7 CESAR COFFEE TABLE Ø CM 36 H45 - MOD. B
- 8 ELLIOTT COFFEE TABLE CM 40X40 H45
- 9 CATLIN CONSOLE CM 150X50 H64
- 10 DIBBETS CAMBRÉ RUG CM 300X300

### Furnishing accessories

4 CATLIN COFFEE TABLE Ø CM 60 H52

5 CATLIN COFFEE TABLE CM 120X50 H36

6 JOY "JUT OUT" COFFEE TABLE CM 50X35 H45

7 CESAR COFFEE TABLE Ø CM 36X H45 MOD. B

8 ELLIOTT COFFEE TABLE CM 40X40 H45