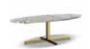

#### **FURNISHING ACCESSORIES**

- 3 LESLIE ARMCHAIR WITHOUT ARMRESTS CM 68X86 H74
- 4 CATLIN COFFEE TABLE Ø CM 60 H52
- 5 CATLIN COFFEE TABLE CM 120X50 H36
- 6 JOY "JUT OUT" COFFEE TABLE CM 50X35 H45

- 7 CESAR COFFEE TABLE Ø CM 36 H45 - MOD. B
- 8 ELLIOTT COFFEE TABLE CM 40X40 H45
- 9 CATLIN CONSOLE CM 150X50 H64
- 10 DIBBETS CAMBRÉ RUG CM 300X300

### Furnishing accessories

4 CATLIN COFFEE TABLE Ø CM 60 H52

5 CATLIN COFFEE TABLE CM 120X50 H36

6 JOY "JUT OUT" COFFEE TABLE CM 50X35 H45

7 CESAR COFFEE TABLE Ø CM 36X H45 MOD. B

8 ELLIOTT COFFEE TABLE CM 40X40 H45

9 CATLIN CONSOLE CM 150X50 H64

10 DIBBETS CAMBRÉ RUG CM 300X300

## Settings