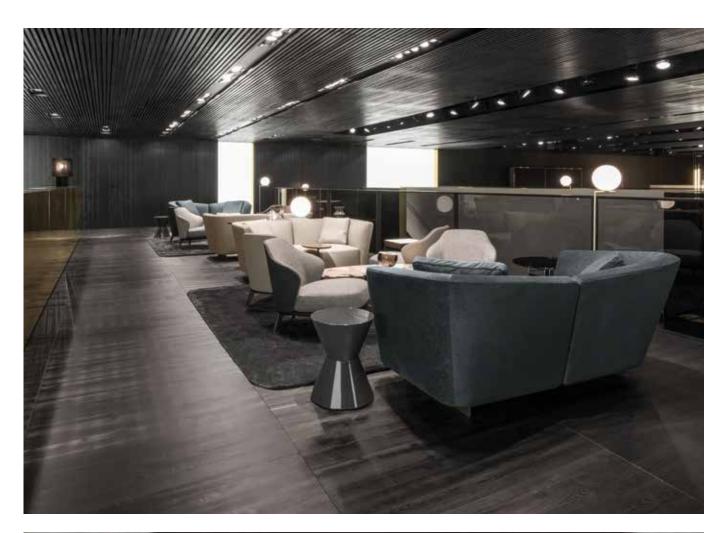

# LOUNGE SEYMOUR

DESIGN RODOLFO DORDONI

Designed to furnish hospitality settings with style and elegance, Seymour Lounge offers scaled-down size and soft curves that express a feeling of intimacy and discretion.

The arrangement depicted is just one example of the many different compositions possible with our seating systems. We suggest that you contact the nearest Minotti dealer to explore the options most suited to your needs and select the upholstery of your choice from the exclusive Minotti collection.

### **LOUNGE SEYMOUR** — arrangement 01

#### **SOFA ARRANGEMENT**

- 1 LOUNGE SEYMOUR "HIGH" SOFA CM 190X95 H76
- 2 LOUNGE SEYMOUR
  "LOW" SOFA CM 174X87 H70