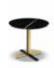

#### **FURNISHING ACCESSORIES**

- 3 LESLIE ARMCHAIR WITHOUT ARMRESTS CM 68X86 H74
- 4 CATLIN COFFEE TABLE Ø CM 60 H52
- 5 CATLIN COFFEE TABLE CM 120X50 H36
- 6 JOY "JUT OUT" COFFEE TABLE CM 50X35 H45

- 7 CESAR COFFEE TABLE Ø CM 36 H45 - MOD. B
- 8 ELLIOTT COFFEE TABLE CM 40X40 H45
- 9 CATLIN CONSOLE CM 150X50 H64
- 10 DIBBETS CAMBRÉ RUG CM 300X300

### Furnishing accessories

4 CATLIN COFFEE TABLE Ø CM 60 H52

5 CATLIN COFFEE TABLE CM 120X50 H36

6 JOY "JUT OUT" COFFEE TABLE CM 50X35 H45

7 CESAR COFFEE TABLE Ø CM 36X H45 MOD. B

8 ELLIOTT COFFEE TABLE CM 40X40 H45

## Settings